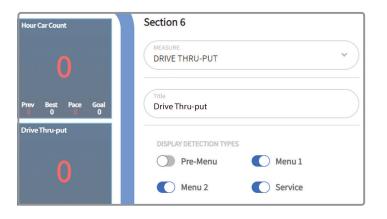

## **Customized to Reflect Your Store's Needs**

Unlike other drive-thru timers, the ZOOM Nitro Timer enables you to configure Drive Thru-put measurements based on your preferred lane events. Nobody knows your store better than you do, so choose the detection points that matter most. Include or exclude any combination of your configured lane events, including Pre-Menu, providing you with greater control over your store's drive-thru performance.