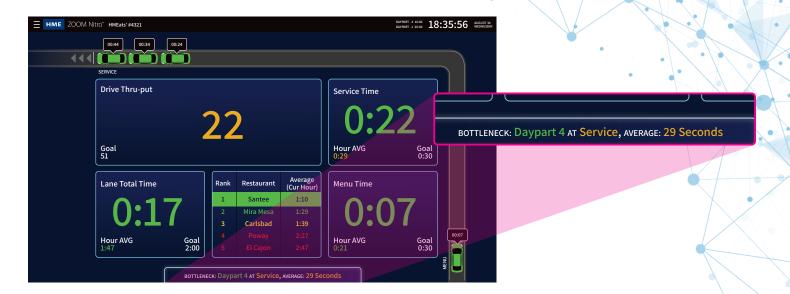

## **Critical Information at a Glance**

ZOOM Nitro Timer makes it easier than ever for store managers to stay on top of their drive-thru performance. The bottleneck ticker provides key information at a glance in a color-coded snapshot, helping managers make quick and informed decisions to increase Drive Thru-put

and improve the customer experience. Bottleneck information is automatically recalculated with each transaction, freeing managers to stay focused on coaching the crew and running your operation.