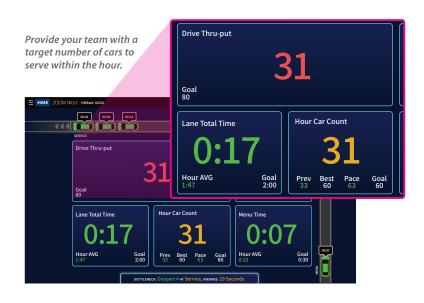

## A Calculated Approach for Serving More Cars

The ZOOM Nitro Timer measures your drive-thru capacity in real time by calculating your speed, past performance, and current bottlenecks. At the top of every hour, the calculation resets and reacts to any present bottlenecks affecting your service times, resulting in the most up-to-date estimates at all times of the day. Drive Thru-put keeps teams engaged in their restaurant's capacity and motivates them to serve a target number of customers every hour.