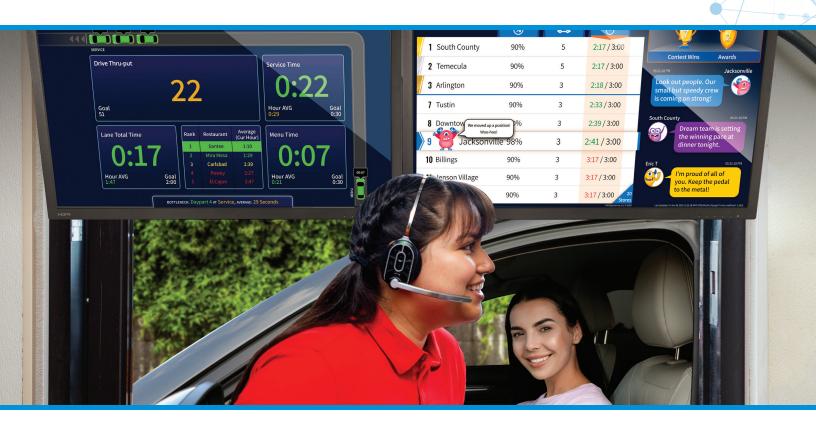

## A Calculated Approach for Serving More Cars

The ZOOM Nitro Timer measures your drive-thru capacity in real time by calculating your speed, past performance, and current bottlenecks. At the top of every hour, the calculation resets and reacts to any present bottlenecks affecting your service times, resulting in the most up-to-date estimates at all times of the day. Drive Thru-put keeps teams engaged in their restaurant's capacity and motivates them to serve a target number of customers every hour.

## **Critical Information at a Glance**

ZOOM Nitro Timer makes it easier than ever for store managers to stay on top of their drive-thru performance. The bottleneck ticker provides key information at a glance in a color-coded snapshot, helping managers make quick and informed decisions to increase Drive Thru-put

and improve the customer experience. Bottleneck information is automatically recalculated with each transaction, freeing managers to stay focused on coaching the crew and running your operation.